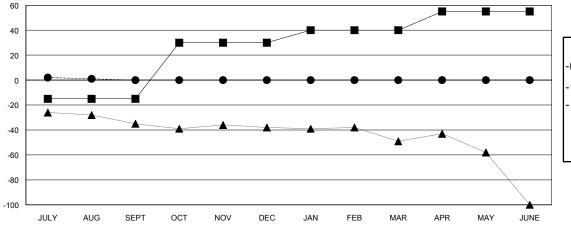

## GOALS AND ACTUAL MEMBERS CUMULATIVE

| ■ MEMBER GROWTH NET GOAL          |  |
|-----------------------------------|--|
| - ● - MEMBER GROWTH ACTUAL        |  |
| - ▲ - LAST YEAR MEMBERSHIP ACTUAL |  |