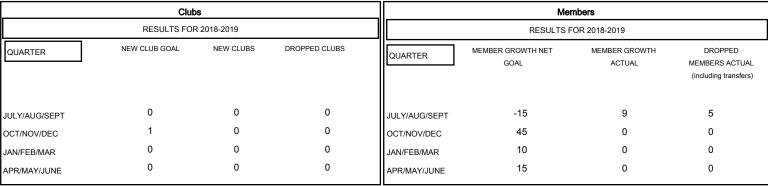

## GOALS AND ACTUAL NEW CLUBS CUMULATIVE

## GOALS AND ACTUAL MEMBERS CUMULATIVE

| ■ MEMBER GROWTH NET GOAL          |  |
|-----------------------------------|--|
| - ● - MEMBER GROWTH ACTUAL        |  |
| - ▲ - LAST YEAR MEMBERSHIP ACTUAL |  |

| DROPPED CLUBS: 0 |   |
|------------------|---|
| DROPPED MEMBERS  | - |
| DECEASED         | 1 |
| CLUB CANCELLED   | 0 |
| OTHER            | 4 |
| TOTAL            | 5 |

| 4 CLUBS OF 44 ADDED 1 OR MORE | GENDER DIST       | GENDER DISTRIBUTION          |  |  |
|-------------------------------|-------------------|------------------------------|--|--|
| NEW MEMBERS                   | MALE<br>FEMALE    | 853 (73.92%)<br>301 (26.08%) |  |  |
|                               | Women Percentaç   | ge Fiscal Year Goal: 25%     |  |  |
|                               | TOTAL FAMILY UNIT | MEMBERS                      |  |  |